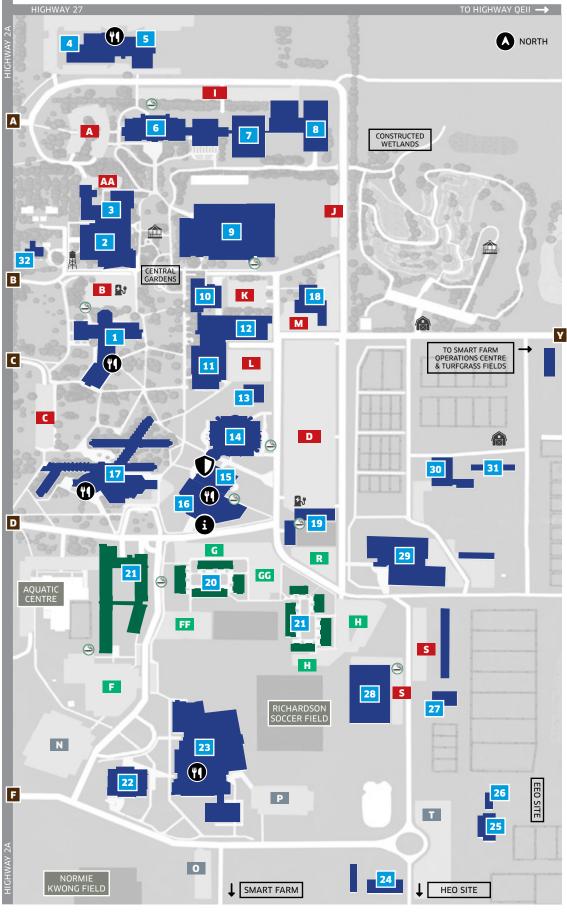

- 1. Duncan Marshall Place (DMP)
- 2. Werklund Agriculture and Technology Centre (WATC)
- 3. Dr. Robert Turner Building (OCCI)
- 4. Teaching Brewery & Retail Store
- 5. Pomeroy Inn & Suites
- 6. Land Sciences Centre (LSC)
- 7. Greenhouse
- 8. Landscape Pavilion
- 9. W.J. Elliott Building/Trades (WJE)
- 10. Metals Building
- **11.** Animal Health Education Centre (AHEC)
- 12. Meat Retail Store
- **13.** Industry Training Centre (ITC)
- 14. Learning Resource Centre (LRC)
- 15. Alumni Centre
- 16. E-Learning Centre (ELC)
- 17. Frank Grisdale Hall (FGH)
- 18. Campus Facilities
- 19. Technology Access Centre for Livestock Production (TACLP)
- 20. College Court Townhouses
- 21. Centennial Village Residence
- 22. Fine Arts & Multi Media Centre
- 23. Ralph Klein Centre (RKC)
- 24. Chinook's Edge Bus Maintenance
- 25. Livestock Centre
- 26. Cold Barn
- 27. Beef Centre
- 28. Brawn Arena (South)
- 29. McClellan Arena (North)
- 30. Equine Centre/Farrier Lab
- 31. Foaling Barn
- **32. Smart Ag Innovation Centre** (SAIC)
- Campus Security
- Office of the Registrar
- Restaurant
- **EV** Charging Stations
- Smoking Permitted Areas

# P Parking

Permits are required Monday to Friday: 5 a.m. - 5 p.m.

Visitor Parking available in Lot D/N unless visitor has a temporary parking pass. Temporary permits can be purchased from the Residence Front Office or Student Services.

### Student

Residence Lots - F, FF, G, GG, H, R Non-Residence Lots - A, D, I, J, S OHS Students Lot - O (public parking after 5 p.m.)

#### Staff

Non Plug-in Lots - AA, D, I, J, M, S Plug-in Lots - A, AA, B, C, D, K OHS Staff and Reserved Lot - P 4500 - 50th Street Olds, AB, T4H 1R6, Canada

#### Duncan Marshall Place (DMP)

- Administrative Offices
  - Business Services
  - Continuing Education
  - FCC Student Lounge

#### Werklund Agriculture and Technology Centre (WATC)

- **Classrooms & Lecture Theatre**
- Bob and Carollyne Collier Student Commons
- Computer Lab

#### Land Sciences Centre (LSC)

- Atrium
- Greenhouses Classrooms & Lecture Theatre
  - Landscape Pavilion

Human Resources

IT Services

Tim Hortons

17

18

74

# Animal Health Education Centre (AHEC)

- Classrooms & Lecture Theatre
- National Meat Training Centre
- Meat Retail Store

### Learning Resource Centre (LRC)

#### Lower Level

- Alumni Museum
- Campus Store
- Faculty Association
- Health Services

#### Upper Level

- Indigenous Centre
- Learning Commons
- Learning & Technical Support

# E-Learning Centre (ELC)

- Alumni Centre
- Campus Security
- Community Learning Campus
- The Crossing Restaraunt

#### Frank Grisdale Hall (FGH)

- Elements Dining Hall & Cafeteria
- Gymnasium

### Ralph Klein Centre (RKC)

- Centre Court Cafeteria
- CLC Fitness Centre
- Indoor Running Track

- The Hive Student Commons
- Inter-Faith Room
- Marketing & Communications
- Print Services
- Test Centre
- 3D Makerspace
- Office of the Registrar
- International Student Services
- Students' Association
- Conference Services