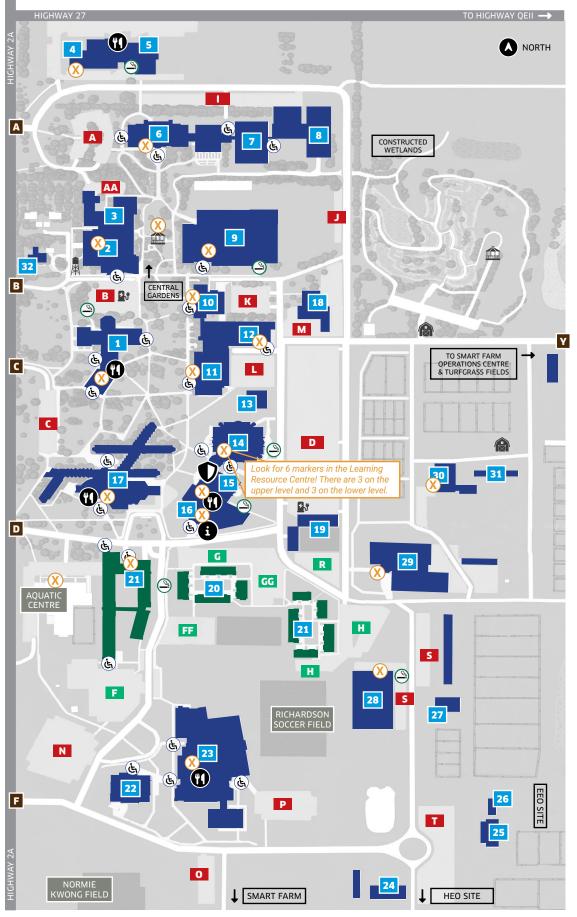

- 1. Duncan Marshall Place (DMP)
- 2. Werklund Agriculture and Technology Centre (WATC)
- 3. Dr. Robert Turner Building (OCCI)
- 4. Teaching Brewery & Retail Store
- 5. Pomeroy Inn & Suites
- 6. Land Sciences Centre (LSC)
- 7. Greenhouse
- 8. Landscape Pavilion
- 9. W.J. Elliott Building/Trades (WJE)
- 10. Metals Building
- 11. Animal Health Education Centre (AHEC)
- 12. Meat Retail Store
- **13.** Industry Training Centre (ITC)
- 14. Learning Resource Centre (LRC)
- 15. Alumni Centre
- 16. E-Learning Centre (ELC)
- 17. Frank Grisdale Hall (FGH)
- 18. Campus Facilities
- 19. Technology Access Centre for Livestock Production (TACLP)
- 20. College Court Townhouses
- 21. Centennial Village Residence
- 22. Fine Arts & Multi Media Centre
- 23. Ralph Klein Centre (RKC)
- 24. Chinook's Edge Bus Maintenance
- 25. Livestock Centre
- 26. Cold Barn
- 27. Beef Centre
- **28.** Brawn Arena (South)
- 29. McClellan Arena (North)
- 30. Equine Centre/Farrier Lab
- 31. Foaling Barn
- **32. Smart Ag Innovation Centre** (SAIC)
- Campus Security
- Office of the Registrar
- **T**Restaurant
- EV Charging Stations
- Smoking Permitted Areas
- দ্ধি Accessible Doors

Scavenger Hunt 2023-2024

Get out and explore the campus and learn about services that are offered at Olds College of Agriculture & Technology!

Look for QR codes posted at locations on the map, scan the QR codes, and be entered to win a prize!