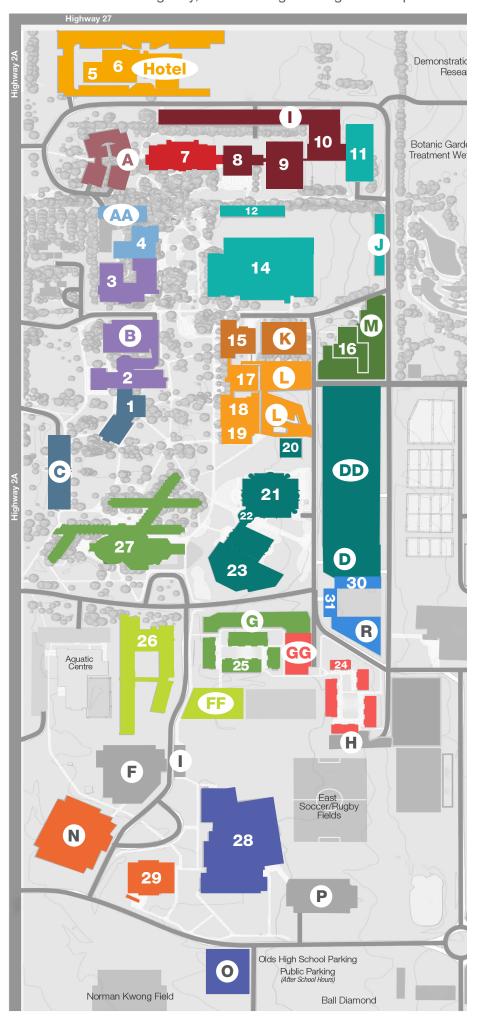

## **Muster Points**

In the event of an emergency, the following buildings on campus will have the muster points displayed below.

## Muster Points to Corresponding Buildings:

Α

Land Sciences Centre (7)

. .

Dr. Robert Turner Building - OCCI (4)

В

Duncan Marshall Place - North (2) James Murray Building (3)

C

Duncan Marshall Place - South (1)

D

Student Alumni Centre (22) Bell e-Learning Centre (23)

DD

Industry Training Centre (20) Learning Resource Centre (21)

FF

Centennial Village Residence (26)

G

College Court Townhouses - West (25) Frank Grisdale Hall (27)

GG

College Court Townhouses - East (24)

Hotel

Brewery Retail Store (5) Wilson Hall - Teaching Brewery (6)

Header House (8) Greenhouse (9) The Link (10)

J

BMO Landscape Pavilion (11) Trades Shed (12) W.J. Elliott (Trades) Building (14)

K

Metals Building (15)

L

Animal Health Technology Labs (17) Lachlin McKinnon Building (18) National Meat Training Centre (19)

M

Campus Facilities (16)

Ν

Fine Arts & Multi Media Centre (29)

0

Olds High School student muster (28)

R

Technology Access Centre for Livestock Production - TAC (30) Caretaking Buildings (31)